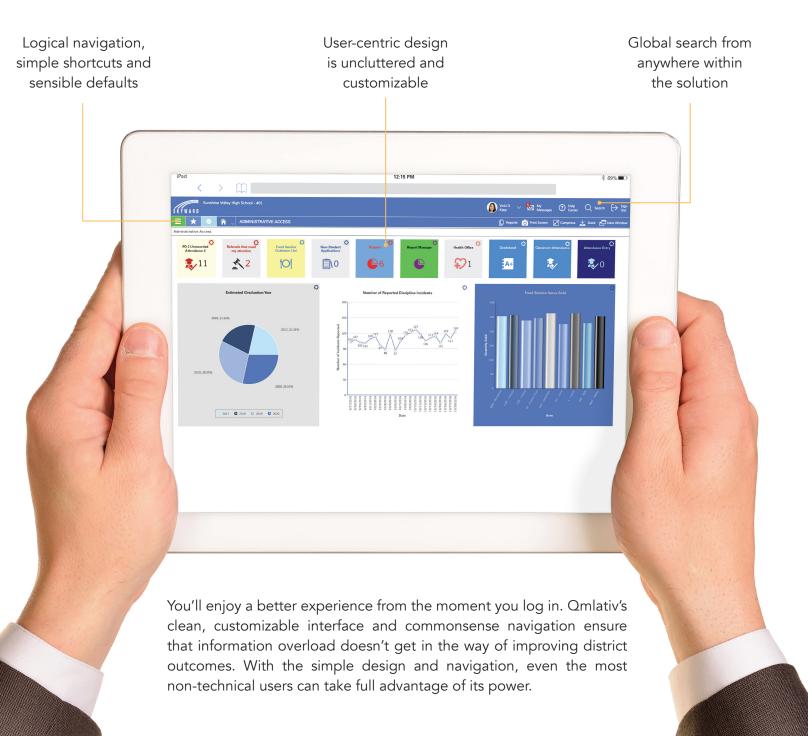

## A Better Experience

Omlativ<sup>™</sup> Education Management System, the next evolution of Skyward<sup>®</sup> technology, is the epitome of a better SIS and ERP experience. Built to leverage the latest technology, it's more than just a promise of features and functionality.

## Simple Design

With Omlativ, gone are the days of struggling to keep up with the rapid pace of change. You can tailor your solution to meet your needs and do more without paying for custom changes. With a responsive design at your fingertips, you can now take full advantage of your technology without having to worry about what kind of device you are using.

- Field-level customization to support your unique needs
- Designed to adapt to various mobile devices
- Built to evolve with future-ready enhancements

• Modern look and feel that is

easy to customize

• Create and share report