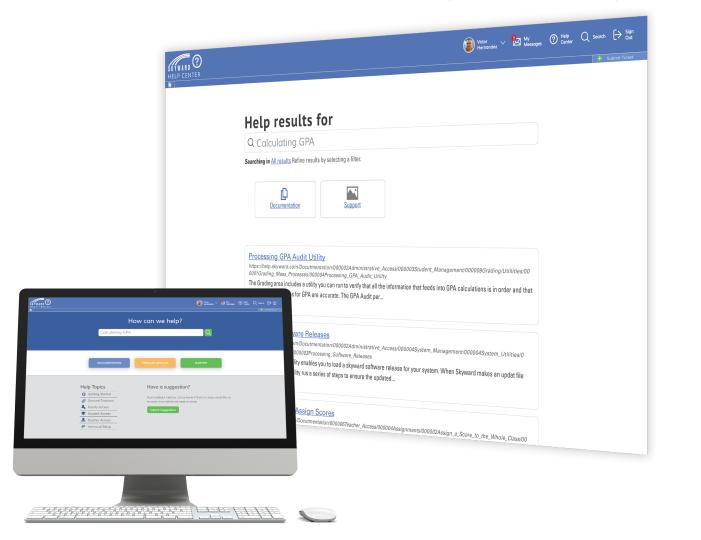

## Self-Service Support

The Skyward difference begins and ends with the human element. We don't just want to be the people who give you flashy new technology; we want to be the driving force behind a more productive, collaborative, and successful learning environment. Available exclusively with Qmlativ, our Help Center is the ultimate in self-service support.

- Intelligent Search Capability that delivers the content relevant to your specific role
- Multimedia Tutorials offering quick answers to our most commonly asked questions
- Interactive Flowcharts that improve transparency and provide a big picture view of the entire process