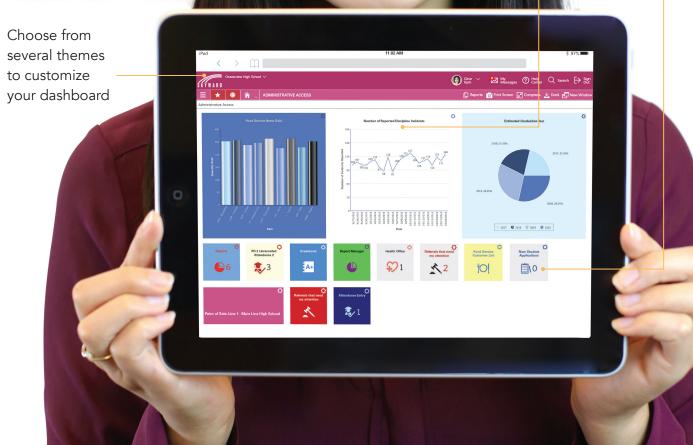

templates with other

Able to customize any

**Qmlativ** districts

canned reports

Unique Personalization

You'll enjoy the personalized touch that Qmlativ offers.
See only the information you need, only when it's necessary. If you see a report or a measurement you like, snap it to your dashboard so you never have to go looking for it again.

Create graphs, charts and data points on the fly via personal tiles

Favorites give you one-click access to your most frequent destinations